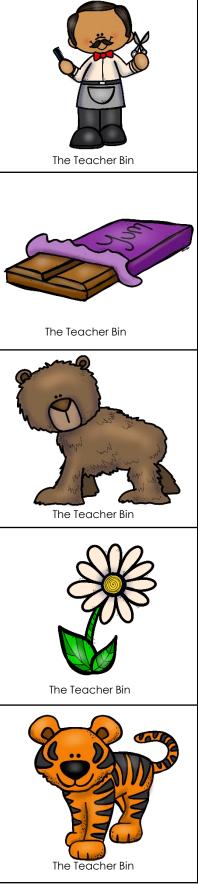

#### Ending b

# Endinf sound f

# Ending sound r

#### Sounds ending in Ll

| <b></b>        | 1         |            |              | 1                   |
|----------------|-----------|------------|--------------|---------------------|
| B              | Ν         | P          | D            | S                   |
|                | Pin       | Harp       | Bird         | Cactus              |
| Web            | Ten       | Lamp       | Mad          | Bus                 |
| Crib           | Violin    | -          | Sad          | Texas               |
| Bib            |           | Jeep       | Red          | Vase                |
| Tub            | Penguin   | Syrup      | Record       | Moose               |
| Sub            | Hen       | Мар        | Pond         | Juice               |
| Sub (sandwich) | Van       | Мор        | Gold         | Goose               |
| Cob            | Moon      | Jump       | Seed         | Compass<br>Suitcase |
| Lab            | Raccoon   | Cup        | Sand         | Suncase             |
| Cab            | Acorn     | Сор        | Bed          | Magnifying          |
| Rib            | Clown     |            | Bread        | Glass               |
| Club           | Bun       | Stop       | Hand         | Race                |
| Club(card)     | Can       | Сар        | Paddle board | Nurse               |
| Robe           | Pan       | Clip       | Beard        | Purse               |
| Rob            | Pen       | Lip        | Braid        | Bass                |
| Kabob          | Man       | Ноор       |              | Gas                 |
| F              | H         | R          | L            | T                   |
| Wolf           | Ham       | Car        | Grill        | Tent                |
| Shelf          | Worm      | Helicopter | Well         | Bat                 |
| Golf           | Farm      | Door       | Oval         | Jet                 |
| Surf           | Jam       | Jar        |              | Knight              |
| Leaf           | Gum       | Star       | Baseball     | Quilt               |
| Giraffe        | Lamb      | Pear       | Basketball   | Goat                |
| Knife          | Jam       | Ear        | Belll        | Boat                |
| Cliff          | Vacuum    | Water      | Eagle        | Vet                 |
| Chef           | Clam      | Hamburger  | Owl          | Pot                 |
| Elf            | Swim      | Mixer      | Squirrel     | Cat                 |
| Golf           | Arm       | Barber     | Towel        | Net                 |
| Half           | Groom     | Bar        |              | Cut                 |
| Roof           | Drum      | Bear       | Bowl         | Fort                |
| Leaf           | Plum      | Flower     | Fishbowl     | Boot                |
|                |           | І т.       | Pool         |                     |
| Scarf          | classroom | Tiger      | 1001         | Ghost               |