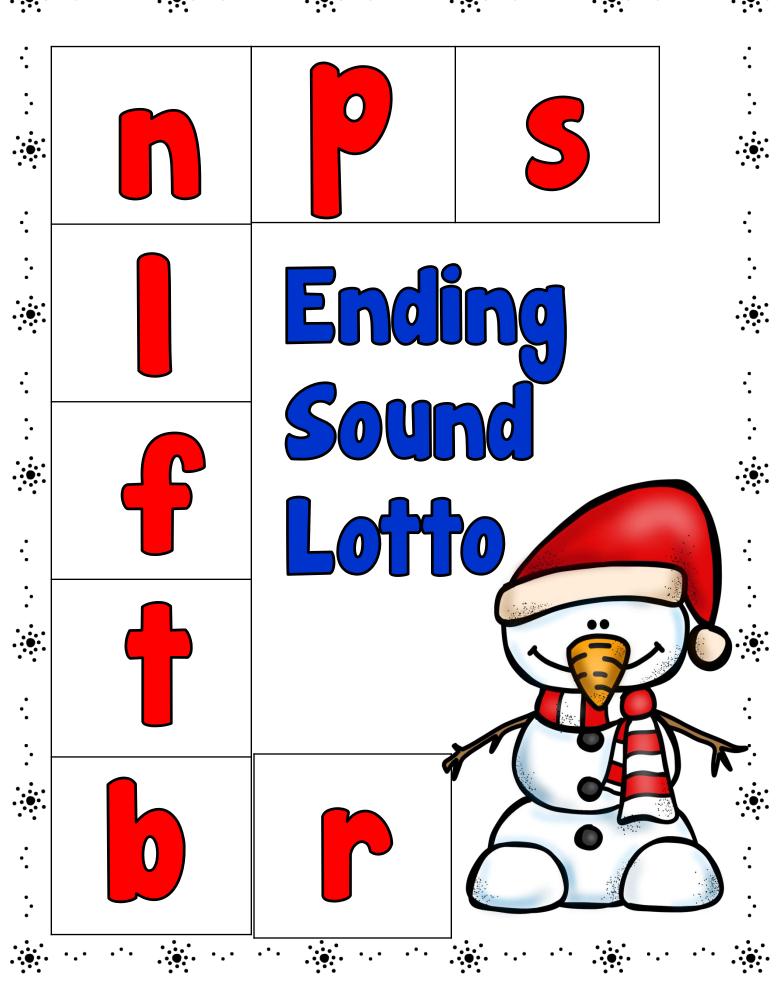

# Ending Sound Lotto Materials

\*8 Lotto Boards - Letters (b-f-m-s-d-l-n-r-p-t)
\*10 Sound Picture Cards for each letter-100 cards

Individual Play

Lotto cards are placed on the playing area.

**Picture Ending Sound cards** are spread on the playing area face up.

Each kiddo chooses an ending sound picture card to match the letter on the lotto board.

When all letters are covered the game is finished.

Teacher Tip: Before cutting out picture cards!
I set a whole card of pictures on each table, the kiddos
that sit at the table must name all pictures.

They now rotate to another table and name all the pictures on the card at that table.

The rotation to continues until all picture cards have been named.