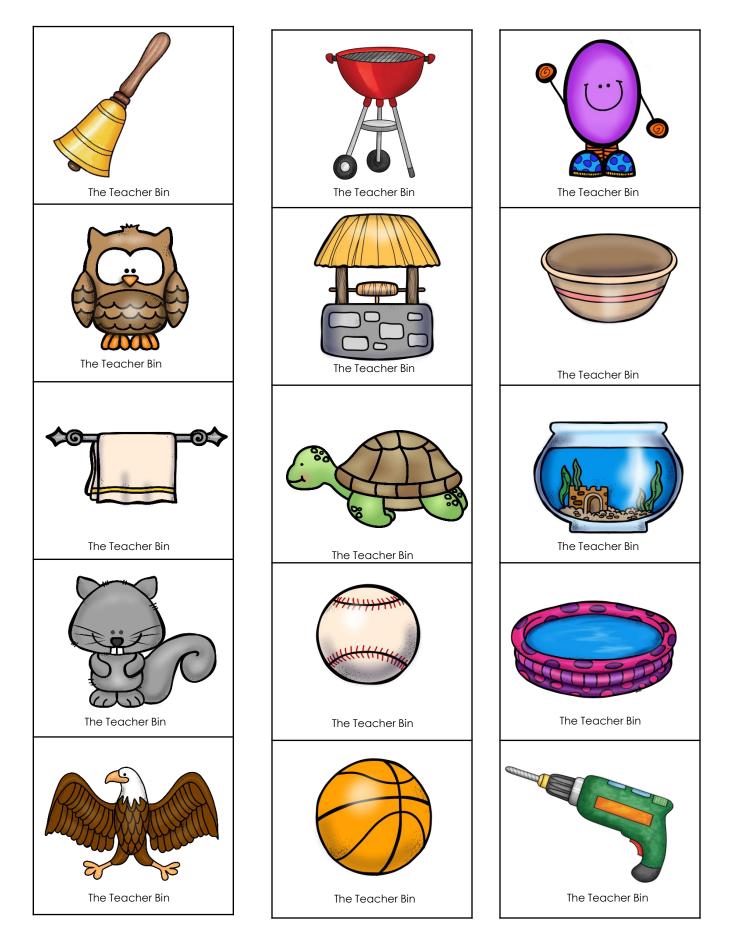

#### Sounds ending in Ll

| <b></b>        | 1         |            |              | 1                   |
|----------------|-----------|------------|--------------|---------------------|
| B              | Ν         | P          | D            | S                   |
|                | Pin       | Harp       | Bird         | Cactus              |
| Web            | Ten       | Lamp       | Mad          | Bus                 |
| Crib           | Violin    | -          | Sad          | Texas               |
| Bib            |           | Jeep       | Red          | Vase                |
| Tub            | Penguin   | Syrup      | Record       | Moose               |
| Sub            | Hen       | Мар        | Pond         | Juice               |
| Sub (sandwich) | Van       | Мор        | Gold         | Goose               |
| Cob            | Moon      | Jump       | Seed         | Compass<br>Suitcase |
| Lab            | Raccoon   | Cup        | Sand         | Suncase             |
| Cab            | Acorn     | Сор        | Bed          | Magnifying          |
| Rib            | Clown     |            | Bread        | Glass               |
| Club           | Bun       | Stop       | Hand         | Race                |
| Club(card)     | Can       | Сар        | Paddle board | Nurse               |
| Robe           | Pan       | Clip       | Beard        | Purse               |
| Rob            | Pen       | Lip        | Braid        | Bass                |
| Kabob          | Man       | Ноор       |              | Gas                 |
| F              | H         | R          | L            | T                   |
| Wolf           | Ham       | Car        | Grill        | Tent                |
| Shelf          | Worm      | Helicopter | Well         | Bat                 |
| Golf           | Farm      | Door       | Oval         | Jet                 |
| Surf           | Jam       | Jar        |              | Knight              |
| Leaf           | Gum       | Star       | Baseball     | Quilt               |
| Giraffe        | Lamb      | Pear       | Basketball   | Goat                |
| Knife          | Jam       | Ear        | Belll        | Boat                |
| Cliff          | Vacuum    | Water      | Eagle        | Vet                 |
| Chef           | Clam      | Hamburger  | Owl          | Pot                 |
| Elf            | Swim      | Mixer      | Squirrel     | Cat                 |
| Golf           | Arm       | Barber     | Towel        | Net                 |
| Half           | Groom     | Bar        |              | Cut                 |
| Roof           | Drum      | Bear       | Bowl         | Fort                |
| Leaf           | Plum      | Flower     | Fishbowl     | Boot                |
|                |           | І т.       | Pool         |                     |
| Scarf          | classroom | Tiger      | 1001         | Ghost               |