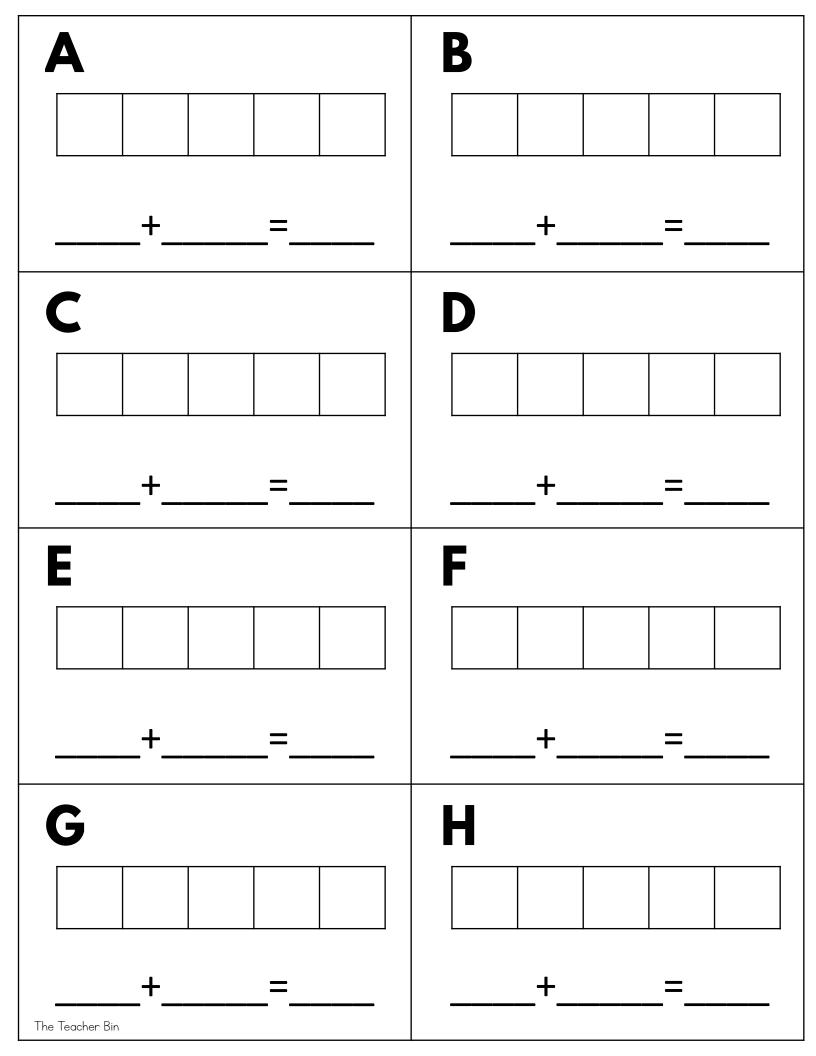

# Write the 5 frame addition equation below

### **Five Frame Addition**

**B**GINGERBREAD 5 Frame