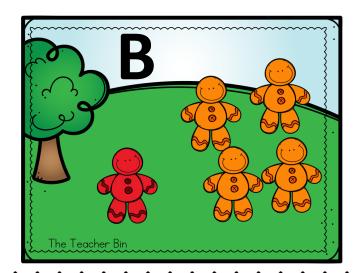

### **Five Frame Addition**

**B**GINGERBREAD 5 Frame

## **5 Frame - Equations**

Look at picture card

**Count the RED GINGERBREAD -** color the square REDon the five frame spaces.

Count the **Other GINGERBREAD**- Color the remainding Boxes with a the colored GINGERBREAD n the five frame spaces.