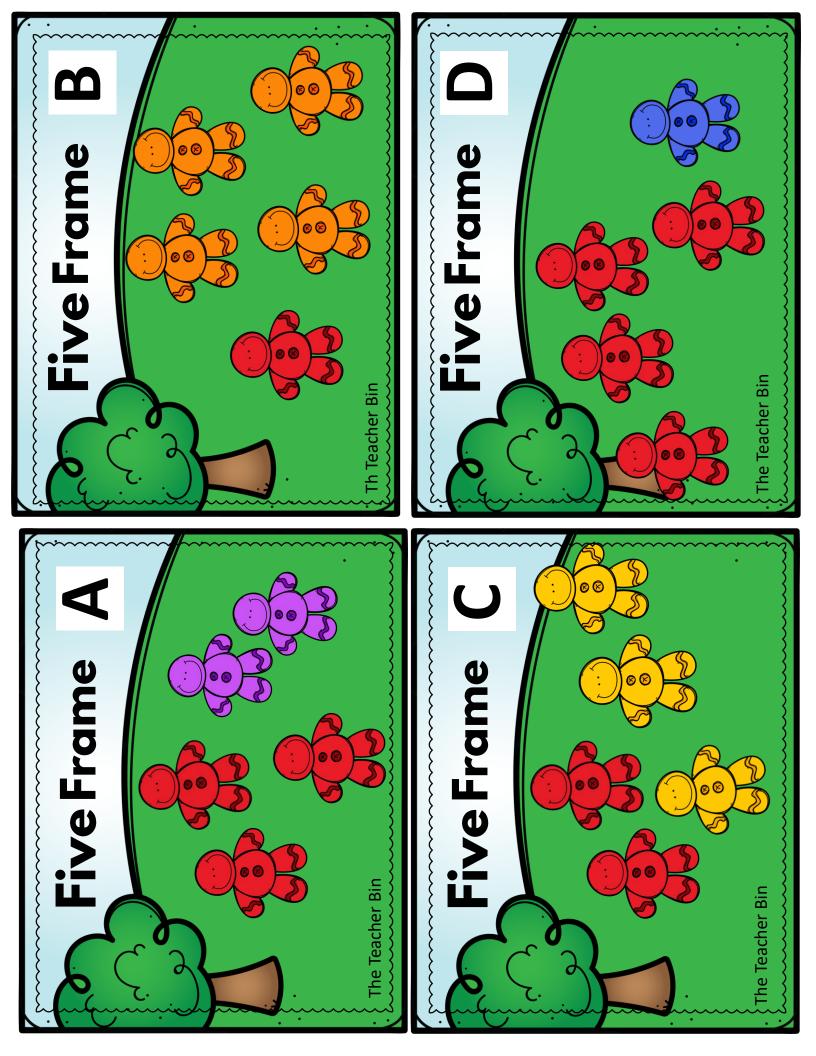

## **5 Frame - Equations**

Look at picture card

**Count the RED GINGERBREAD -** color the square REDon the five frame spaces.

Count the **Other GINGERBREAD**- Color the remainding Boxes with a the colored GINGERBREAD n the five frame spaces.

# Write the 5 frame addition equation below