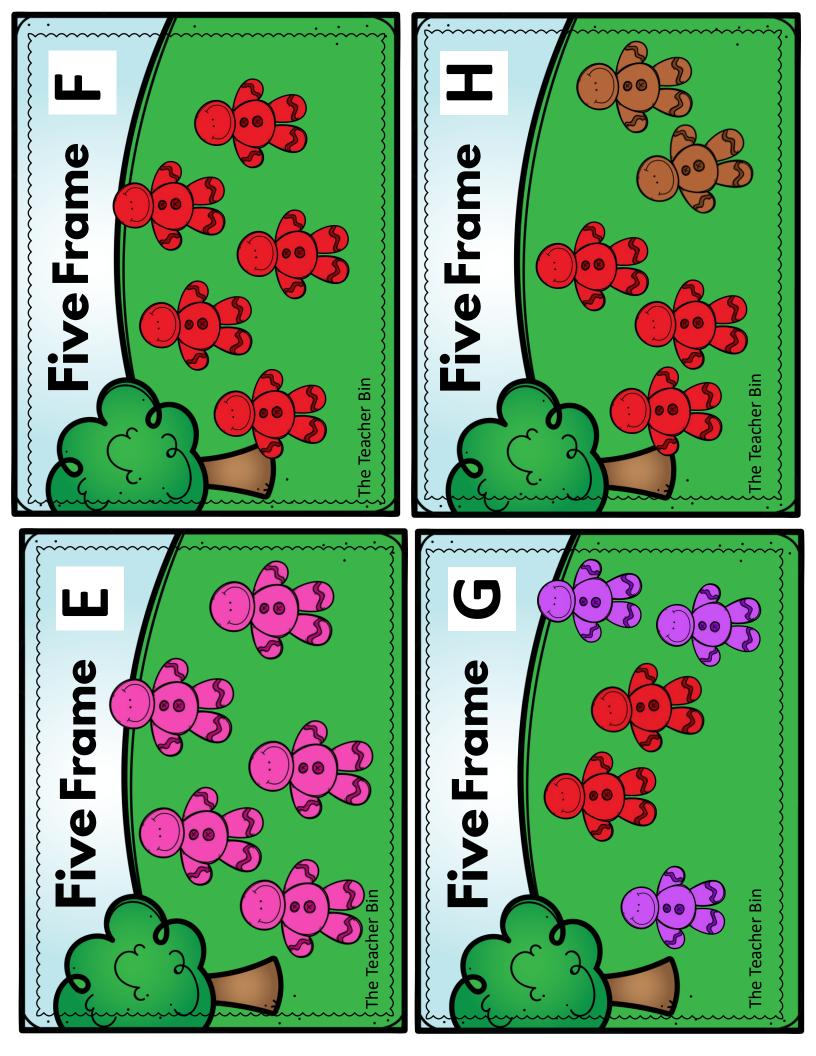

## **5 Frame - Equations**

Look at picture card

**Count the RED GINGERBREAD -** color the square REDon the five frame spaces.

Count the **Other GINGERBREAD**- Color the remainding Boxes with a the colored GINGERBREAD n the five frame spaces.

#### Teacher Tip:

- Always count, and color the RED GINGERBREAD first.
  - Copy 2-3 sets of the cards so more kiddos can play.