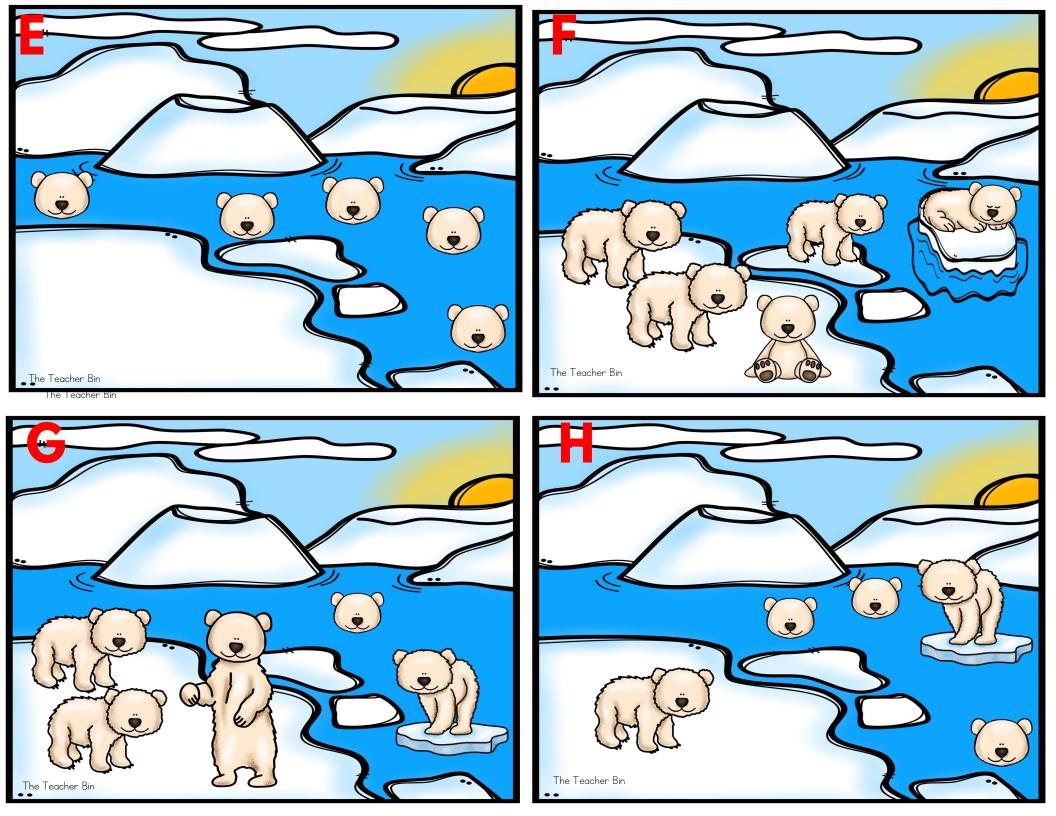

## **5 Frame - Equations**

Look at picture card

**Count the Polar Bear in the water -** color the square **Blue** on the five frame spaces.

Count the **Polar on the Land -** Color Boxes **Black** in the five frame spaces.

## Write the 5 frame addition equation below

Teacher Tip:

- Ten Frame-Always count, and color <u>the Polar Bear in the</u>
- Copy 2-3 sets of the cards so more kiddos can play.