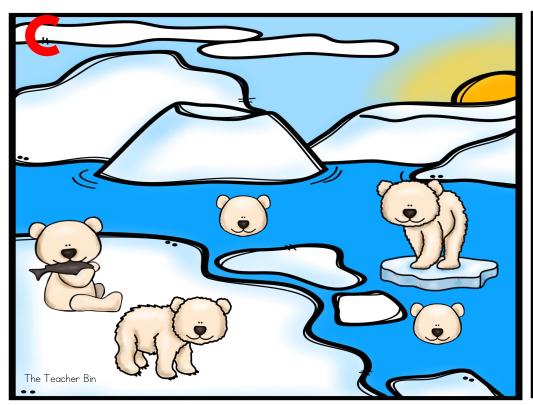

## **5 Frame - Equations**

Look at picture card

**Count the Polar Bear in the water -** color the square **Blue** on the five frame spaces.

Count the **Polar on the Land -** Color Boxes **Black** in the five frame spaces.

## Write the 5 frame addition equation below

Teacher Tip:

- Ten Frame-Always count, and color <u>the Polar Bear in the</u>
- Copy 2-3 sets of the cards so more kiddos can play.