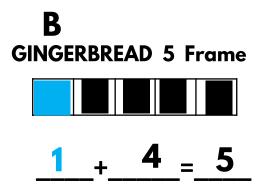

## **5 Frame - Equations**

Look at picture card

**Count the Polar Bear in the water -** color the square **Blue** on the five frame spaces.

Count the **Polar on the Land -** Color Boxes **Black** in the five frame spaces.

## Write the 5 frame addition equation below

Teacher Tip:

- Ten Frame-Always count, and color <u>the Polar Bear in the</u>
- Copy 2-3 sets of the cards so more kiddos can play.