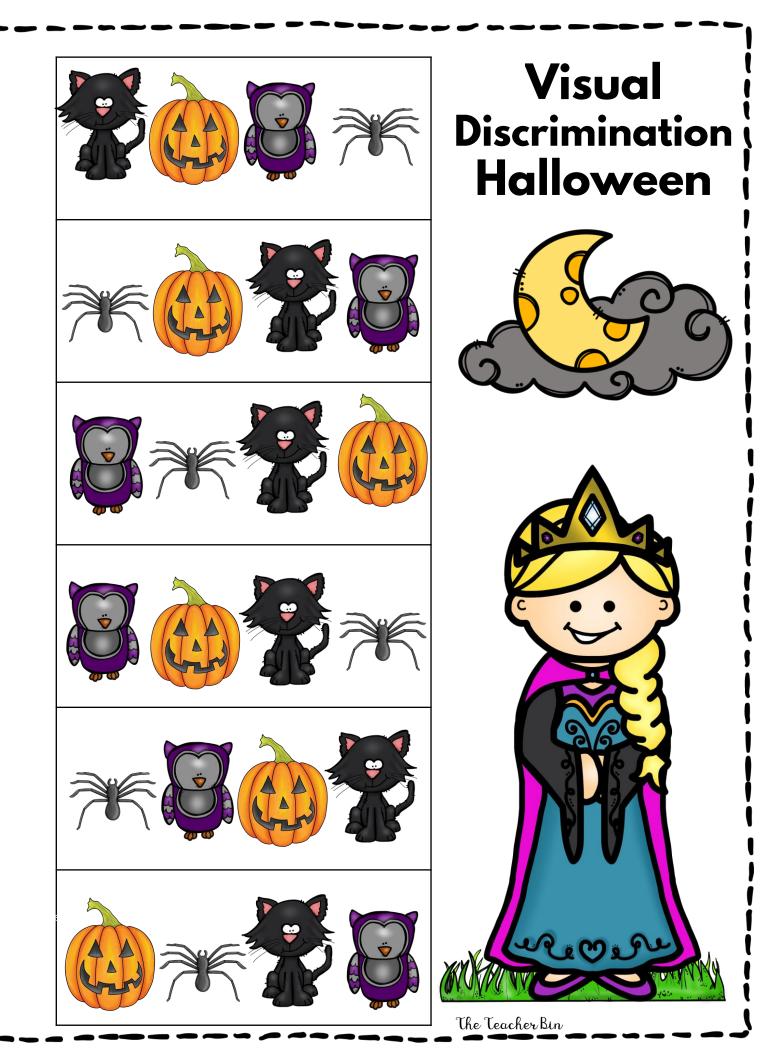

#### Materials

6 Visual Discrimination – Halloween Boards

I set of Visual Discrimination Halloween Cards **color** (<u>Copy 8</u> sets

of Halloween for each set of cards-copy the cards on cardstock)

#### Directions

- Match the Halloween cards to the board.
- *Optional*: Copy the Halloween cards in a colored cardstock.
  (It makes it easier for the kiddos to see the boxes covered on the board.)
- The Halloween cards have a <u>line below the Halloween symbols</u> so they are not put upside down the game board.)
- When the board is covered the kiddo is finished with the activity