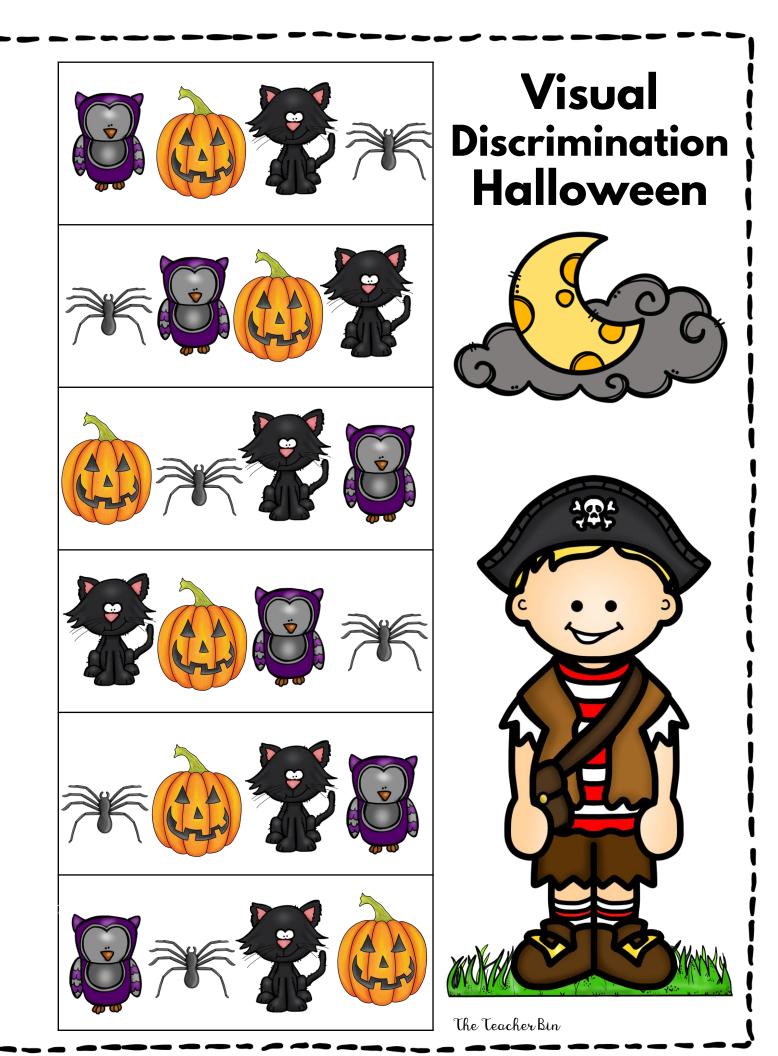

#### Materials

6 Visual Discrimination – Halloween Boards

I set of Visual Discrimination Halloween Cards **color** (<u>Copy 8</u> sets

of Halloween for each set of cards-copy the cards on cardstock)

#### Directions

- Match the Halloween cards to the board.
- *Optional*: Copy the Halloween cards in a colored cardstock.
  (It makes it easier for the kiddos to see the boxes covered on the board.)
- The Halloween cards have a <u>line below the Halloween symbols</u> so they are not put upside down the game board.)
- When the board is covered the kiddo is finished with the activity