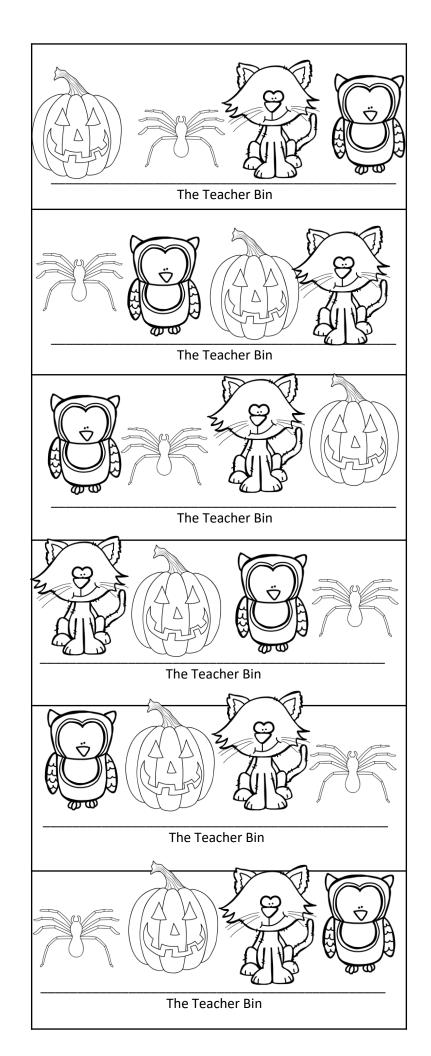

#### Optional Black and white set-The set can be used to help

I set of Visual Discrimination Halloween Cards BW

(<u>Copy 8</u> sets of Halloween for each set of cards-copy the cards on cardstock)

#### Directions

- Match the Halloween cards to the board.
- *Optional*: Copy the Halloween cards in a colored cardstock.
  (It makes it easier for the kiddos to see the boxes covered on the board.)
- The Halloween cards have a <u>line below the Halloween symbols</u> so they are not put upside down the game board.)
- When the board is covered the kiddo is finished with the activity