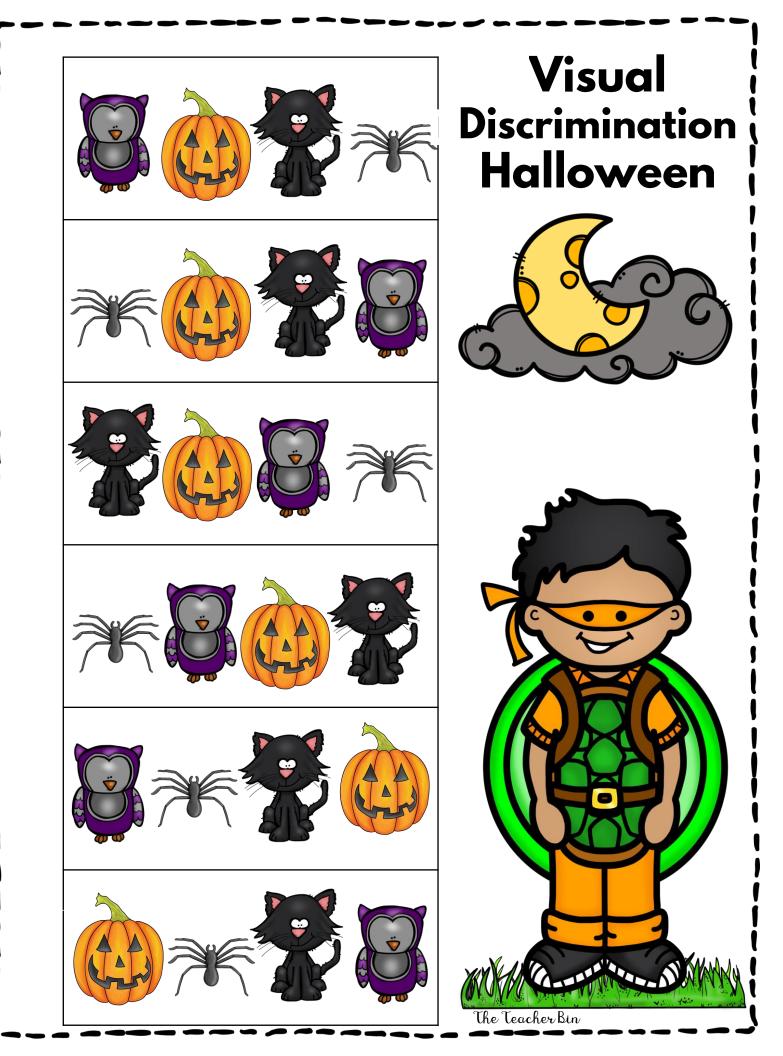

#### Materials

6 Visual Discrimination – Halloween Boards

I set of Visual Discrimination Halloween Cards **color** (<u>Copy 8</u> sets

of Halloween for each set of cards-copy the cards on cardstock)

#### Directions

- Match the Halloween cards to the board.
- *Optional*: Copy the Halloween cards in a colored cardstock.
  (It makes it easier for the kiddos to see the boxes covered on the board.)
- The Halloween cards have a <u>line below the Halloween symbols</u> so they are not put upside down the game board.)
- When the board is covered the kiddo is finished with the activity