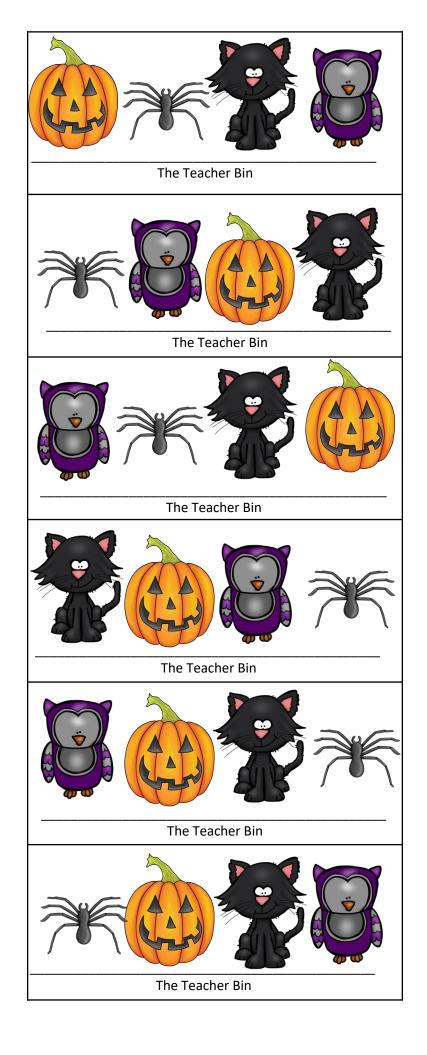

#### Materials

6 Visual Discrimination – Halloween Boards

I set of Visual Discrimination Halloween Cards **color** (<u>Copy 8</u> sets

of Halloween for each set of cards-copy the cards on cardstock)

#### Directions

- Match the Halloween cards to the board.
- *Optional*: Copy the Halloween cards in a colored cardstock.
  (It makes it easier for the kiddos to see the boxes covered on the board.)
- The Halloween cards have a <u>line below the Halloween symbols</u> so they are not put upside down the game board.)
- When the board is covered the kiddo is finished with the activity